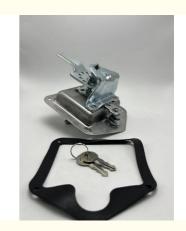

# Nickel Plated Plastic T Handle Latch Stainless Quarter Turn Latch Compression Latch

# **Product Specification**

Model: 163040, 161010
 Rotation Angle: 90 Degree L Or R

Material: Zinc AlloyOut Cut Size: 22.5\*20.1

Thread Long(mm): 18mm 32mm Or CustomizedKey Type: 2 Keys,Nickel Plated Or Plastic

• Highlight: Plastic T Handle Latch,

Nickel Plated T Handle Latch, 18mm stainless quarter turn latch

#### Handle stainless steel Quarter Turn Latch Mini Cam Lock compression latch

| High safety switch cabinet Paddle Lock Locking and Non Locking Cabinet Turning Tongue Mini Cam |                                      |
|------------------------------------------------------------------------------------------------|--------------------------------------|
| Lock                                                                                           |                                      |
| Treatment                                                                                      | Textured Black Spraying              |
| Material                                                                                       | Zinc Alloy                           |
| Cut Size                                                                                       | 20.1*22.5                            |
| Qty / Ctn                                                                                      | 48PCS                                |
| G.W.                                                                                           | 13KG                                 |
| Logo                                                                                           | OEM and Printed                      |
| Certificates                                                                                   | CE                                   |
| Sample                                                                                         | Supply sample for order confirmation |