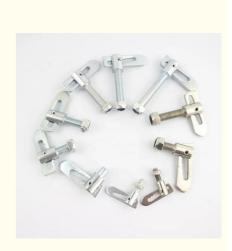

# Zinc Alloy Tractor Trailer Door Latch Toolbox Locks And Latches

ISO9001 toolbox locks and latches

Our Product Introduction

### Trailer Truck Weld on Door Latch Spring Latch

| -         |                                                                                                                                       |  |  |
|-----------|---------------------------------------------------------------------------------------------------------------------------------------|--|--|
| Pr        |                                                                                                                                       |  |  |
| od<br>uct |                                                                                                                                       |  |  |
| De        |                                                                                                                                       |  |  |
| tail      |                                                                                                                                       |  |  |
| <b>D</b>  | stainless steel trailer truck handle lock,stainess steel Paddle lock, stainless steel Paddle                                          |  |  |
| Pr<br>od  | latch, stainless steel truck lock, stainless steel truck paddle lock, stainless steel Trailer                                         |  |  |
| uct       | LLOOIDOX LATCH STAINIESS STEEL LI'UCK HANDLE LOCK STAINIESS STEEL TRAILER HANDLE LOCK                                                 |  |  |
| Na        | stainless steel paddle latch lock, stainless steel panel Flush paddle latch,stainless steel                                           |  |  |
| m         | truck toolbox latch locks,stainless steel truck paddle lock for toolbox,stainless steel truck                                         |  |  |
| e         | cabinet Paddle Lock, stainless steel trailer cabinet paddle lock, stainless steel Push-to-<br>Close Latch                             |  |  |
| м         | Close Laton                                                                                                                           |  |  |
| at        |                                                                                                                                       |  |  |
| eri       | stainless steel panel and handle,flush paddle handle lock                                                                             |  |  |
| al        |                                                                                                                                       |  |  |
| Su        |                                                                                                                                       |  |  |
| rfa       |                                                                                                                                       |  |  |
| ce        |                                                                                                                                       |  |  |
| Tr        | Polishing                                                                                                                             |  |  |
| ea<br>tm  |                                                                                                                                       |  |  |
| en        |                                                                                                                                       |  |  |
| t         |                                                                                                                                       |  |  |
| F         | 1.Stainless, corrosion-resistant. The lock device has a dustproof shutter                                                             |  |  |
| Ad        | 2.We owns advanced facility, professional and experienced technicians, supplying                                                      |  |  |
|           | complete service for customers from product desighning, production, packaging to                                                      |  |  |
|           | finishing                                                                                                                             |  |  |
|           | 3. The flat paddle in a flush-mount cup provides simplicity of design; the enclosed slide                                             |  |  |
| e         | mechanism provides simplicity of operation. Lift paddle to retract slide and open door.                                               |  |  |
|           | Push door to close, and spring-loaded slide slips back behind frame.                                                                  |  |  |
| Fe<br>at  |                                                                                                                                       |  |  |
| ur        | Single hole installation. Concealed mounting                                                                                          |  |  |
| e         |                                                                                                                                       |  |  |
| Si        |                                                                                                                                       |  |  |
| mil       |                                                                                                                                       |  |  |
| ar        | LM-318 Paddle lock, LM-366-1 Stainless steel Paddle latch, LM-729 stainless steel                                                     |  |  |
| pr.       | truck paddle lock, LM-335 stainless steel Trailer Toolbox Latch                                                                       |  |  |
| od        |                                                                                                                                       |  |  |
| uct<br>s  |                                                                                                                                       |  |  |
| Us        |                                                                                                                                       |  |  |
| ag        |                                                                                                                                       |  |  |
| e         |                                                                                                                                       |  |  |
|           | Specially equipped vehicles, cold storage vehicles, Fire engine, Technical vehicle, Trailer                                           |  |  |
| d         | Truck, Construction Equipment, Off-Highway Vehicles, Farm Equipment, Food                                                             |  |  |
|           | Equipment,Industrial Machinery, Machine Tools, Metal Cutting, Mobile generators, specially equipped vehicles, construction equipment. |  |  |
| at<br>ur  |                                                                                                                                       |  |  |
| e         |                                                                                                                                       |  |  |
|           |                                                                                                                                       |  |  |
| Sa        | Free samples in reasonable quantity for checking quality, freight charge should be paid                                               |  |  |
|           | IDV CUSIOMER                                                                                                                          |  |  |
| ple       | · · · · · · · · · · · · · · · · · · ·                                                                                                 |  |  |
| М<br>О    | 100 PCS                                                                                                                               |  |  |
| Q         |                                                                                                                                       |  |  |
| Ce        |                                                                                                                                       |  |  |
| rtifi     |                                                                                                                                       |  |  |
| cat       | 1509001:2008                                                                                                                          |  |  |
| ion       |                                                                                                                                       |  |  |
| Pa        |                                                                                                                                       |  |  |
| ym        | T/T, L/C, Paypal or others for negotiation.                                                                                           |  |  |
| en<br>+   |                                                                                                                                       |  |  |
|           | M/ODM orders are accepted                                                                                                             |  |  |
| [         |                                                                                                                                       |  |  |
|           |                                                                                                                                       |  |  |